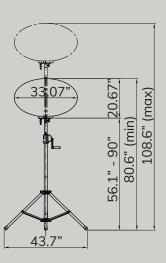

ting options including standard tripod;  $\odot$ optional rolling cart, vehicle mount or hanging clamp.
- $\odot$ Included Heavy-Duty tripod extends 7 1/2' with low gear hand crank.
- $\odot$ LED Balloon cover is constructed of industrial water resistant, UV protected nylon Ripstop material.
- $\odot$ Includes 16' rugged power cord with two layer strain relief.
- Operate up to 6 units on one portable 2000 W generator.  $\odot$
- CE International Certification.  $\odot$
- 2 year Factory Warranty free from defects in workmanship and materials.
- Perfect for illuminating outdoor events, worksites,  $\odot$ warehouses and incident response.

45,000 Lm 150 Lm/W INTERNATIONAL LUMEN COLLAPSIBLE FAST INSTALL CONVENIENT LIGHT MOBILE CERTIFICATION

360

**ILLUMINATION** 





## **ILLUMINATION**





DIMENSIONS

# LIGHT COVER

#### **Standard Light Cover**



## Reflective Light Cover (optional)



# SD-LBF-300-27TS-W-G1 INCLUDES:

- Ø 300 W SeeDevil<sup>™</sup> LED Fixture
- Ø 2.7 m Tripod
- Standard Light Cover
- Ø 2.7 m Tripod Carry Bag
- ☑ LED Fixture Carry Bag