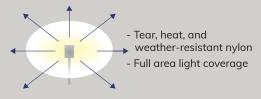

#### **Standard Light Cover**

- $\odot$ Quick and easy setup.
- $\odot$ Glare-free lighting for safety and comfort in dark areas.
- $\odot$ Wide area ground coverage with 360° illumination.
- Versatile lightweight and compact design.  $\odot$
- Includes six 50 watt LED panels rated at 50,000 hour  $\odot$ lifetime.
- $\odot$ Engineered with high quality 150 lumens per watt Osram<sup>™</sup> LED Chips.
- Select half-power (22,500 lumens) or full-power (45,000  $\odot$ lumens) to meet your lighting needs.
- Internal industrial strength blower inflates balloon  $\odot$ and cools LED panels.
- Multiple mounting options including standard tripod;  $\odot$ optional rolling cart, vehicle mount or hanging clamp.
- $\odot$ Included Heavy-Duty tripod extends 7 1/2' with low gear hand crank.
- $\odot$ LED Balloon cover is constructed of industrial water resistant, UV protected nylon Ripstop material.
- $\odot$ Includes 16' rugged power cord with two layer strain relief.
- Operate up to 6 units on one portable 2000 W generator.  $\odot$
- CE International Certification.  $\odot$
- 2 year Factory Warranty free from defects in workmanship and materials.
- Perfect for illuminating outdoor events, worksites,  $\odot$ warehouses and incident response.