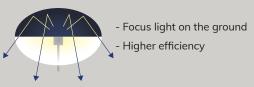

## Reflective Light Cover (optional)

- $\odot$ Quick and easy setup.
- $\odot$ Glare-free lighting for safety and comfort in dark areas.
- $\odot$ Wide area ground coverage with 360° illumination.
- Versatile lightweight and compact design.  $\odot$
- Includes six 50 watt LED panels rated at 50,000 hour  $\odot$ lifetime.
- $\odot$ Engineered with high quality 150 lumens per watt Osram<sup>™</sup> LED Chips.
- Select half-power (22,500 lumens) or full-power (45,000  $\odot$ lumens) to meet your lighting needs.
- Internal industrial strength blower inflates balloon  $\odot$ and cools LED panels.
- Multiple mounting options including standard tripod;  $\odot$ optional rolling cart, vehicle mount or hanging clamp.
- $\odot$ Included Heavy-Duty tripod extends 7 1/2' with low gear hand crank.
- $\odot$ LED Balloon cover is constructed of industrial water resistant, UV protected nylon Ripstop material.
- $\odot$ Includes 16' rugged power cord with two layer strain relief.
- Operate up to 6 units on one portable 2000 W generator.  $\odot$
- CE International Certification.  $\odot$
- 2 year Factory Warranty free from defects in workmanship and materials.
- Perfect for illuminating outdoor events, worksites,  $\odot$ warehouses and incident response.