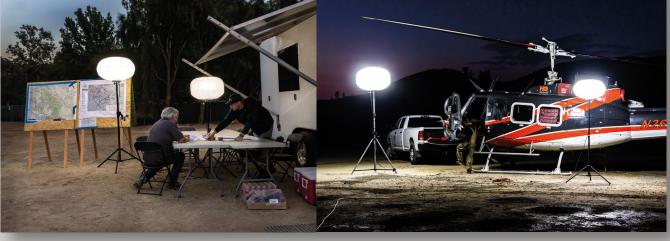

- $\odot$ Quick and easy setup.
- $\odot$ Glare-free lighting for safety and comfort in dark areas.
- $\odot$ Wide area ground coverage with 360° illumination.
- Versatile lightweight and compact design.  $\odot$
- Includes six 50 watt LED panels rated at 50,000 hour  $\odot$ lifetime.
- $\odot$ Engineered with high quality 150 lumens per watt Osram<sup>™</sup> LED Chips.
- Select half-power (22,500 lumens) or full-power (45,000  $\odot$ lumens) to meet your lighting needs.
- Internal industrial strength blower inflates balloon  $\odot$ and cools LED panels.
- Multiple mounting options including standard tripod;  $\odot$ optional rolling cart, vehicle mount or hanging clamp.
- $\odot$ Included Heavy-Duty tripod extends 7 1/2' with low gear hand crank.
- $\odot$ LED Balloon cover is constructed of industrial water resistant, UV protected nylon Ripstop material.
- $\odot$ Includes 16' rugged power cord with two layer strain relief.
- Operate up to 6 units on one portable 2000 W generator.  $\odot$
- CE International Certification.  $\odot$
- 2 year Factory Warranty free from defects in workmanship and materials.
- Perfect for illuminating outdoor events, worksites,  $\odot$ warehouses and incident response.