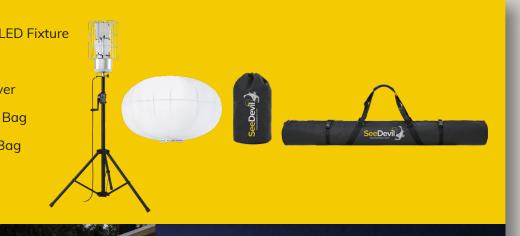

# SD-LBF-300-27TS-W-G1 INCLUDES:

- Ø 300 W SeeDevil<sup>™</sup> LED Fixture
- Ø 2.7 m Tripod
- Standard Light Cover
- Ø 2.7 m Tripod Carry Bag
- ☑ LED Fixture Carry Bag