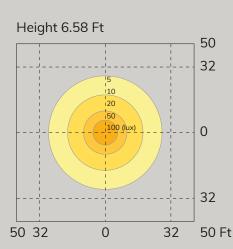

unting options including standard tripod;  $\odot$ optional rolling cart, vehicle mount or hanging clamp.
- $\odot$ Included Heavy-Duty tripod extends 7 1/2' with low gear hand crank.
- $\odot$ LED Balloon cover is constructed of industrial water resistant, UV protected nylon Ripstop material.
- $\odot$ Includes 16' rugged power cord with two layer strain relief.
- Operate up to 6 units on one portable 2000 W generator.  $\odot$
- CE International Certification.  $\odot$
- 2 year Factory Warranty free from defects in workmanship and materials.
- Perfect for illuminating outdoor events, worksites,  $\odot$ warehouses and incident response.

45,000 Lm 150 Lm/W INTERNATIONAL LUMEN COLLAPSIBLE FAST INSTALL CONVENIENT LIGHT MOBILE CERTIFICATION

360

**ILLUMINATION** 





## **ILLUMINATION**





DIMENSIONS

# LIGHT COVER

#### **Standard Light Cover**



## Reflective Light Cover (optional)



# SD-LBF-300-27TS-W-G1 INCLUDES:

- Ø 300 W SeeDevil<sup>™</sup> LED Fixture
- Ø 2.7 m Tripod
- Standard Light Cover
- Ø 2.7 m Tripod Carry Bag
- ☑ LED Fixture Carry Bag